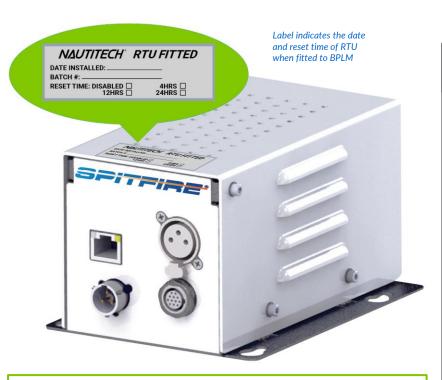

## PRODUCT INFORMATION CARD - SPITFIRE® BPLM RESET TIMER UPGRADE

Part #: CT1228-2-99-001 BPLM (No RTU)
Part #: CT1228-2-99-007 BPLM (w/RTU)
Part #: CT1228-2-90-001 RTU Upgrade Kit

## BPLM (Broadband Powerline Modem) Reset Timer Upgrade (RTU)

- Resets occasional freezes in network connectivity which may disrupt broadband communications underground
- The RTU is a timer relay used to cycle power to the Spitfire® BPLM
- Power interruption for reset is 1 to 2 seconds and network connectivity is re-established within 10 seconds
- RTU can be pre-fitted in new BPLMs if requested.
- NAUTITECH® technicians can easily retrofit the RTU and upgrade existing BPLMs in the field (fees apply)